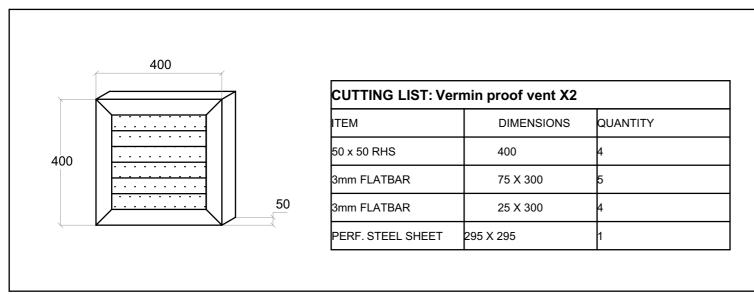

# DRESS BACK ALL MITRE WELDS AND WINDOW CORNERS FOR PAINT

| REV | DESCRIPTION                         | DATE     | BY | CHK'D |
|-----|-------------------------------------|----------|----|-------|
| D   | Servery footprint indicated for DA. | 29/01/24 | EC | JA    |

MODULATE CONTAINERS
AVALANCHE CAFE
Cutting List

Drawn By: EC Checked By: JA
Phase: #Project Status Project #: 1931

Date: 29/01/2024 931 Scale: **NTS** 

REV: C ID: A.09

| BASEFRAME SCHEDULE |                            |  |  |  |
|--------------------|----------------------------|--|--|--|
| ITEM DESCRIPTION   |                            |  |  |  |
| CARGO CONTAINER    | 6.10 X 2.4 cargo container |  |  |  |