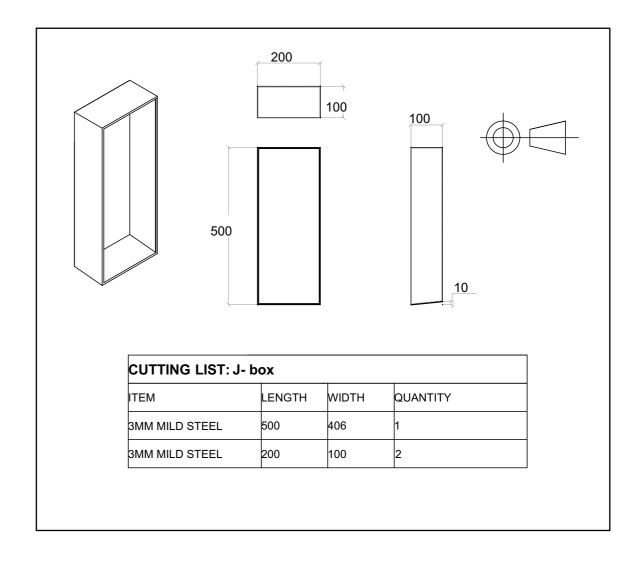

# DRESS BACK ALL MITRE WELDS AND WINDOW CORNERS FOR PAINT

| REV | DESCRIPTION                         | DATE     | BY | CHK'D |
|-----|-------------------------------------|----------|----|-------|
| D   | Servery footprint indicated for DA. | 29/01/24 | EC | JA    |

MODULATE CONTAINERS
AVALANCHE CAFE
Cutting List

Drawn By: EC Checked By: JA
Phase: #Project Status Project #: 1931

Date: 29/01/2024 931 Scale: **NTS** 

REV: C ID: A.09

| BASEFRAME SCHEDULE |                            |  |  |  |
|--------------------|----------------------------|--|--|--|
| ITEM DESCRIPTION   |                            |  |  |  |
| CARGO CONTAINER    | 6.10 X 2.4 cargo container |  |  |  |