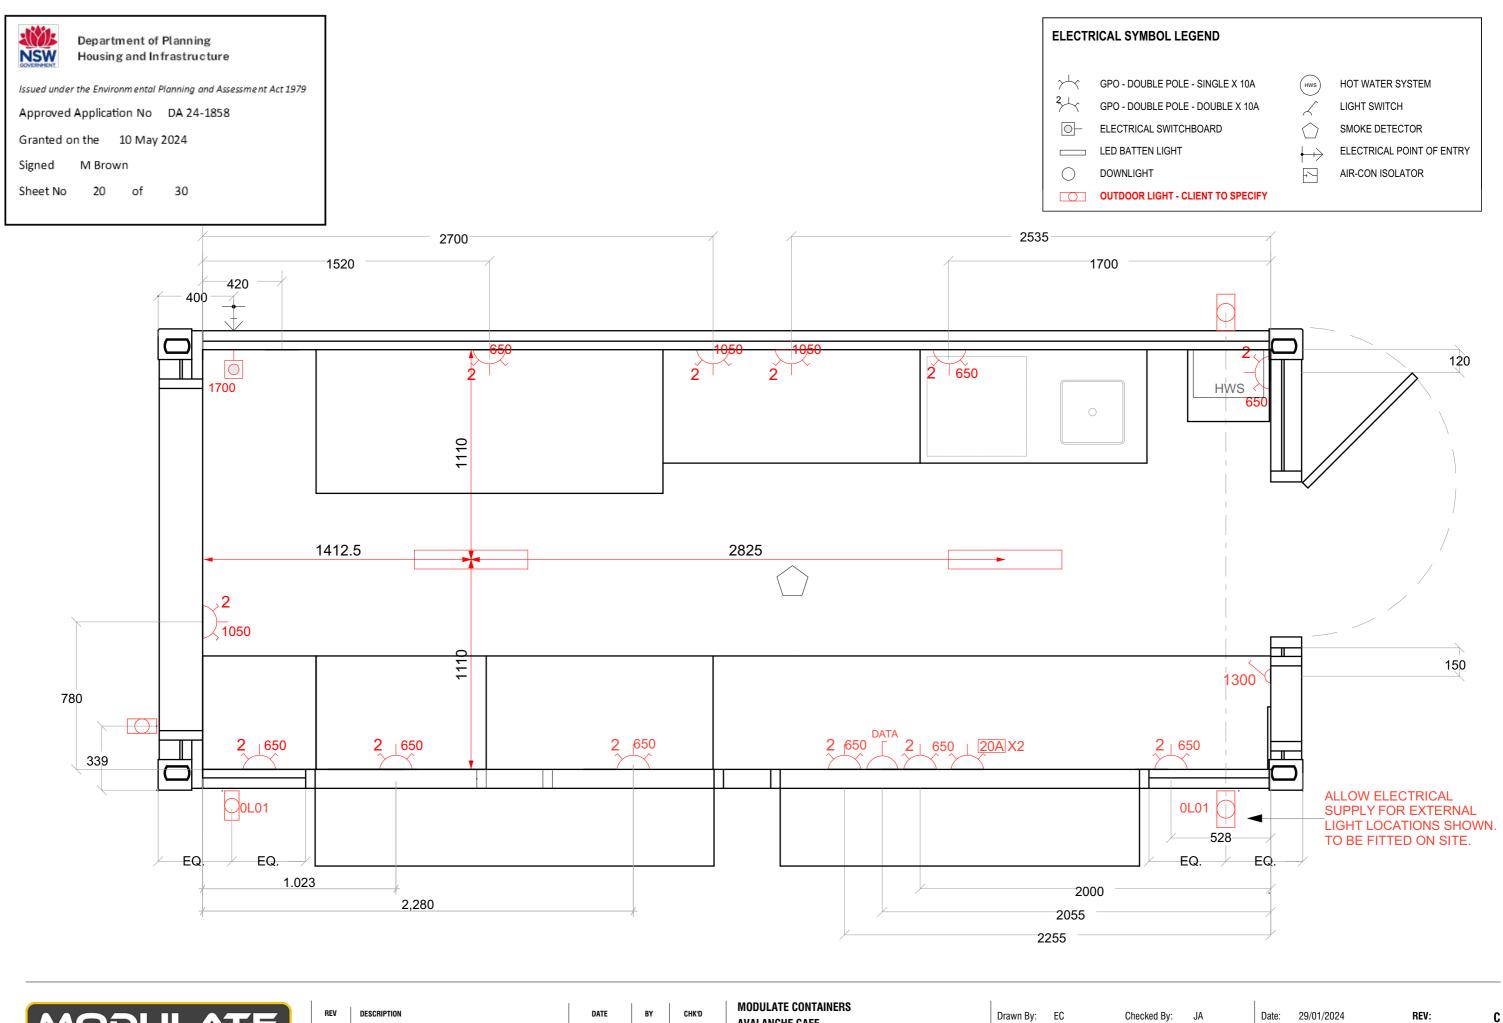

**AVALANCHE CAFE Electrical & RCP Plan** 

Phase: #Project Status Project #: 1931

Scale: 1:20@ A3

ID:

A.02