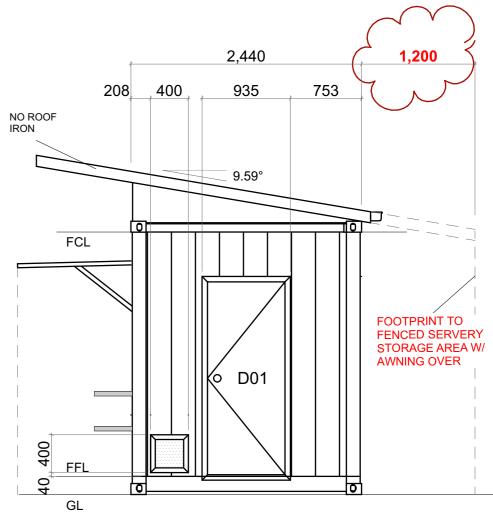

MODULATE CONTAINERS
AVALANCHE CAFE
External Elevations

Drawn By: EC Checked By: JA
Phase: #Project Status Project #: 1931

Date: 29/01/2024 Scale: **NTS** 

Department of Planning

REV: ID: