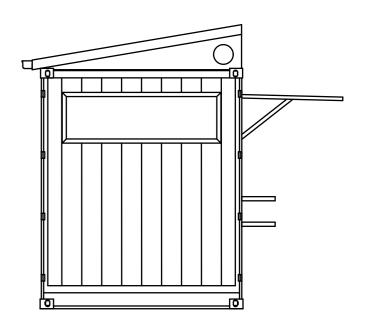

Approved Application No DA 24-1858

Granted on the 10 May 2024

Signed M Brown

Sheet No 22 of 30

FRONT ELEVATION SIDE ELEVATION

MODULATE CONTAINERS
AVALANCHE CAFE
External Elevations

Drawn By: EC Checked By: JA
Phase: #Project Status Project #: 1931

Date: 29/01/2024 Scale: **NTS** 

Department of Planning

REV: ID: