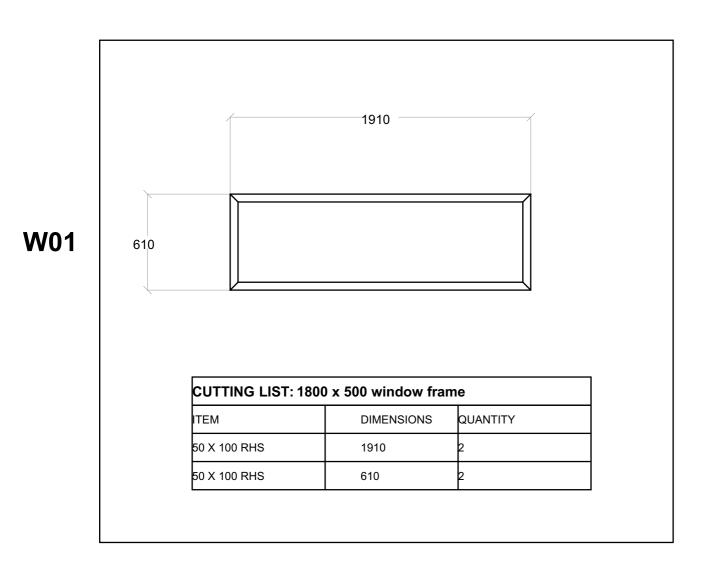

# DRESS BACK ALL MITRE WELDS AND WINDOW CORNERS FOR PAINT

| REV | DESCRIPTION                         | DATE     | BY | CHK'D |
|-----|-------------------------------------|----------|----|-------|
| D   | Servery footprint indicated for DA. | 29/01/24 | EC | JA    |

MODULATE CONTAINERS
AVALANCHE CAFE
Cutting List

Drawn By: EC Checked By: JA
Phase: #Project Status Project #: 1931

Date: 29/01/2024 931 Scale: **NTS** 

REV: C ID: A.09

| BASEFRAME SCHEDULE |                            |  |  |  |
|--------------------|----------------------------|--|--|--|
| ITEM DESCRIPTION   |                            |  |  |  |
| CARGO CONTAINER    | 6.10 X 2.4 cargo container |  |  |  |

| WINDOW SCHEDULE |                    |          |                     |        |             |     |  |
|-----------------|--------------------|----------|---------------------|--------|-------------|-----|--|
| N.              | WINDOW             | SIZE (IN | SIZE (INTERNAL) FLY |        |             | OTV |  |
| No.             | TYPE               | Н        | W                   | SCREEN | SILL HEIGHT | QTY |  |
| W01             | FIXED<br>2X GLAZED | 500      | 1800                | NO     | 1850mm      | 1   |  |