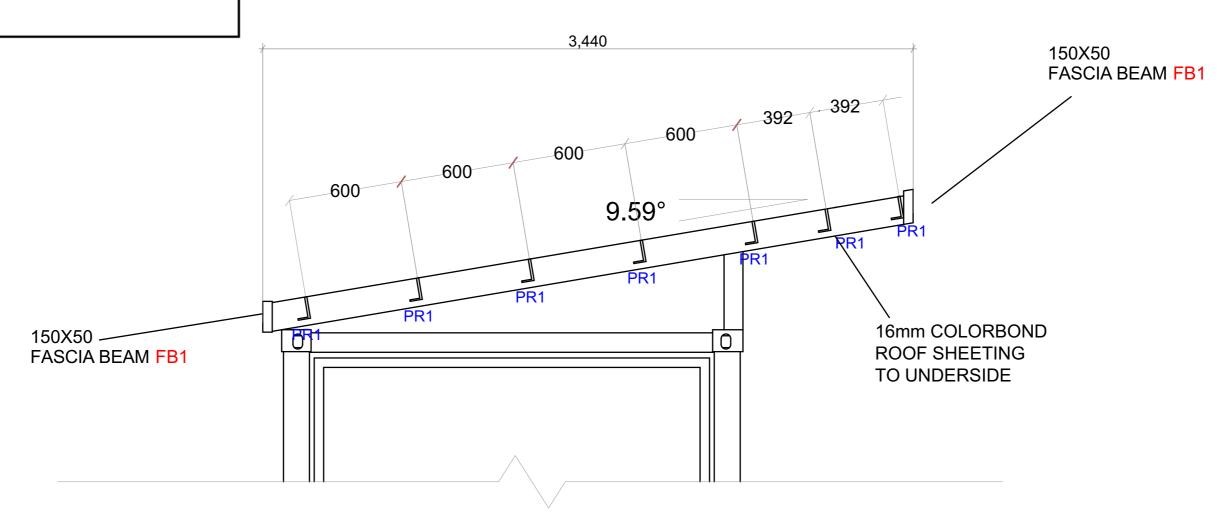

# **PLUMBING NOTES**

1. PR1 PURLINS @ MAX. 600mm CENTRES 2. ROOF IRON NOT REQUIRED

| BEAM MARK | BEAM SIZE     | REMARKS         |
|-----------|---------------|-----------------|
| RB1       | 150x100x4 RHS |                 |
| RB2       | 150x50x3 RHS  |                 |
| FB1       | 150x50x3 RHS  | FASCIA BEAM     |
| PR1       | 100x50 C-SEC  | TYP. PR1 PURLIN |
|           | 75x50 RHS     |                 |

FB1 PR1 PR1 RB1 RB1 RB1 PR1 PR1 PR1 PR1 FB1

MODULATE

| REV | DESCRIPTION                         | DATE     | BY | CHK'D |
|-----|-------------------------------------|----------|----|-------|
| D   | Servery footprint indicated for DA. | 29/01/24 | EC | JA    |

**MODULATE CONTAINERS AVALANCHE CAFE Roof Framing Plan** 

Drawn By: EC Checked By: JA Phase: #Project Status Project #:

Date: 29/01/2024 Scale: 1:20@ A3

REV: A.06

Issued under the Environmental Planning and Assessment Act 1979

Approved Application No DA 24-1858

Granted on the 10 May 2024

Signed M Brown

Sheet No 25 of 30

| BEAM MARK | BEAM SIZE     | REMARKS         |
|-----------|---------------|-----------------|
| RB1       | 150x100x4 RHS |                 |
| RB2       | 150x50x3 RHS  |                 |
| FB1       | 150x50x3 RHS  | FASCIA BEAM     |
| PR1       | 100x50 C-SEC  | TYP. PR1 PURLIN |
|           | 75x50 RHS     |                 |