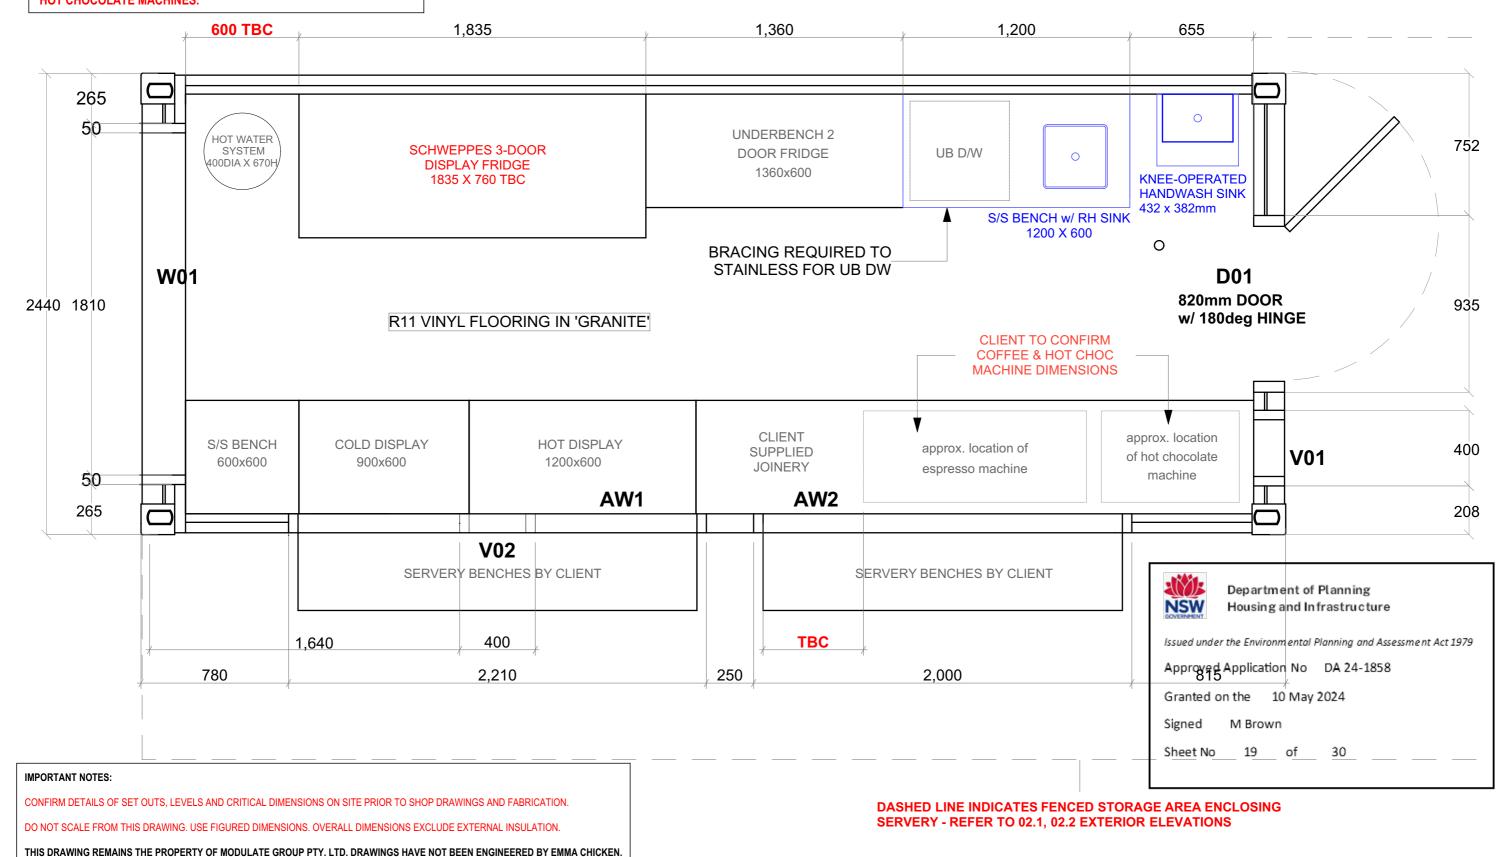

Date: 29/01/2024 REV: Scale: NTS

NOTES

KITCHEN EQUIPMENT IN **BLUE** TO BE SUPPLIED BY MODULATE GROUP. ALL OTHER EQUIPMENT SUPPLIED BY CLIENT.

CLIENT TO CONFIRM DIMENSIONS FOR DISPLAY FRIDGE, COFFEE & HOT CHOCOLATE MACHINES.

MODULATE CONTAINERS
AVALANCHE CAFE
Floor Plan

Drawn By: EC Checked By: JA
Phase: #Project Status Project #: 1931

Date: 29/01/2024 Scale: 1:20@ A3 REV: C

| REV | DESCRIPTION                         | DATE     | BY | CHK'D |
|-----|-------------------------------------|----------|----|-------|
| D   | Servery footprint indicated for DA. | 29/01/24 | EC | JA    |