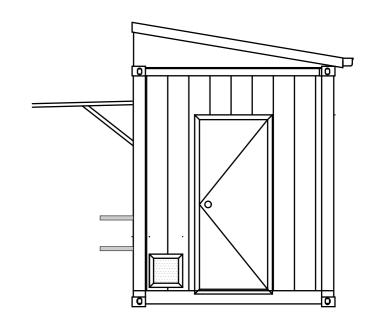

Approved Application No DA 24-1858

Granted on the 10 May 2024

Signed M Brown

Sheet No 22 of 30

FRONT ELEVATION SIDE ELEVATION

MODULATE CONTAINERS
AVALANCHE CAFE
External Elevations

Drawn By: EC Checked By: JA
Phase: #Project Status Project #: 1931

Date: 29/01/2024 Scale: **NTS** 

Department of Planning

REV: ID: