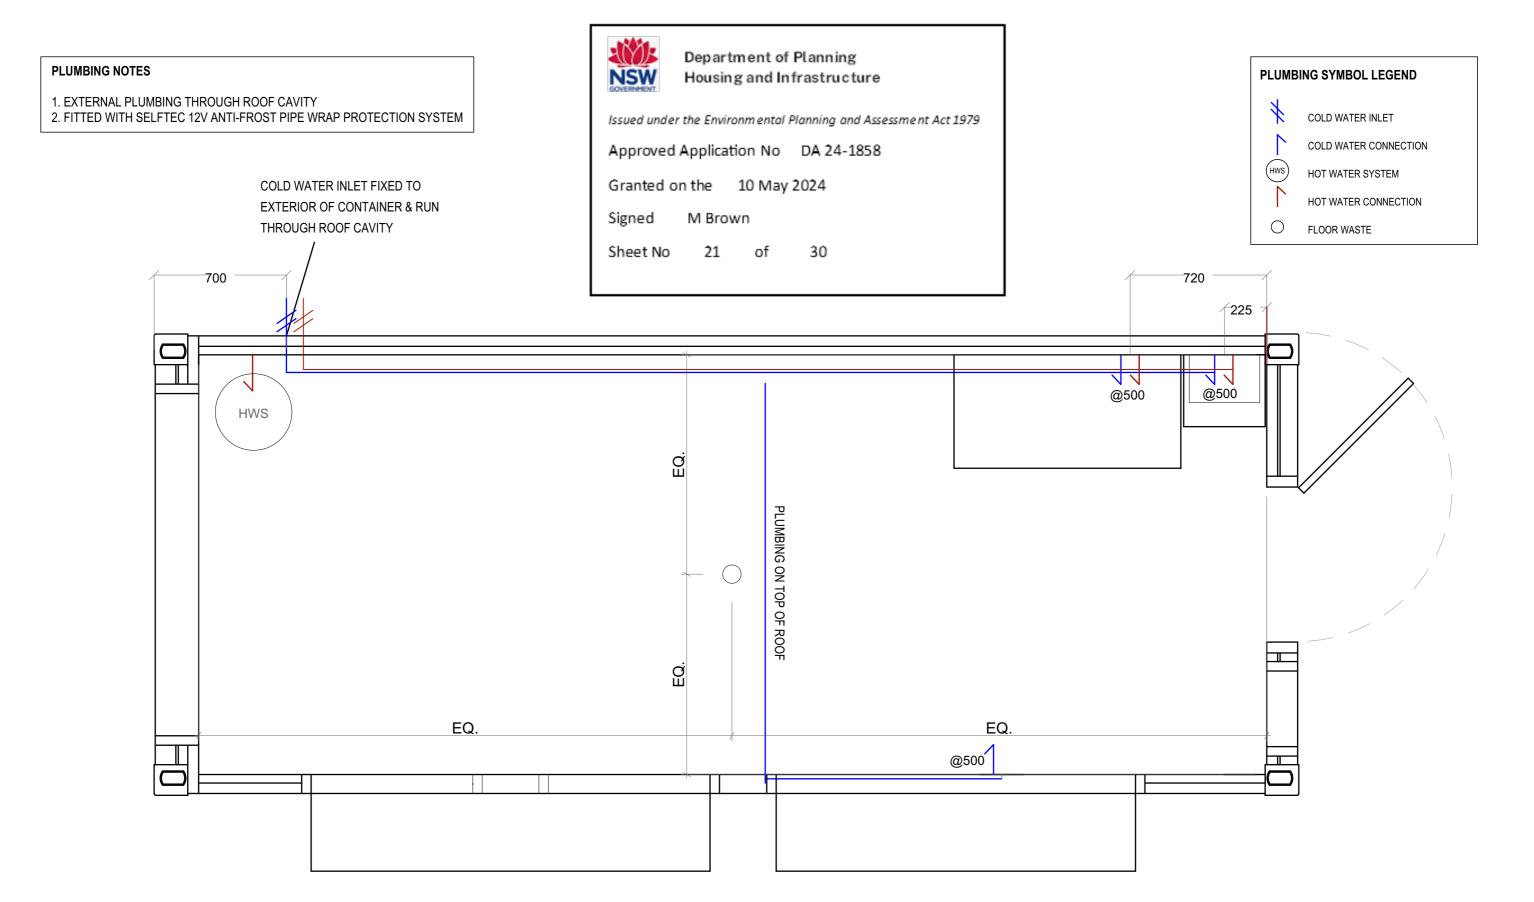

MODULATE CONTAINERS
AVALANCHE CAFE
Plumbing Plan

Drawn By: EC Checked By: JA
Phase: #Project Status Project #: 193

Date: 29/01/2024 Scale: 1:20@ A3

9/01/2024 **REV**: **C** :20@ A3 **ID**: **A.03** 

Issued under the Environmental Planning and Assessment Act 1979