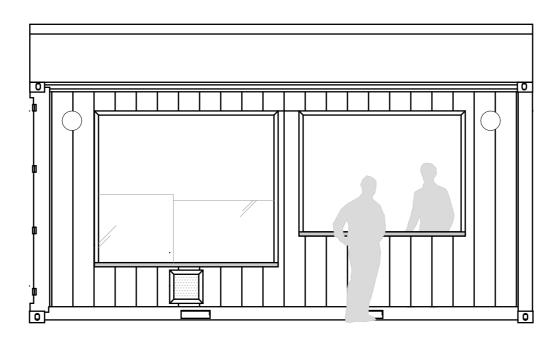

Approved Application No DA 24-1858

Granted on the 10 May 2024

Signed M Brown

Sheet No 22 of 30

FRONT ELEVATION SIDE ELEVATION

MODULATE CONTAINERS
AVALANCHE CAFE
External Elevations

Drawn By: EC Checked By: JA
Phase: #Project Status Project #: 19

Date: 29/01/2024 Scale: **NTS** 

REV: C

IMPORTANT NOTES:

CONFIRM DETAILS OF SET OUTS, LEVELS AND CRITICAL DIMENSIONS ON SITE PRIOR TO SHOP DRAWINGS AND FABRICATION.