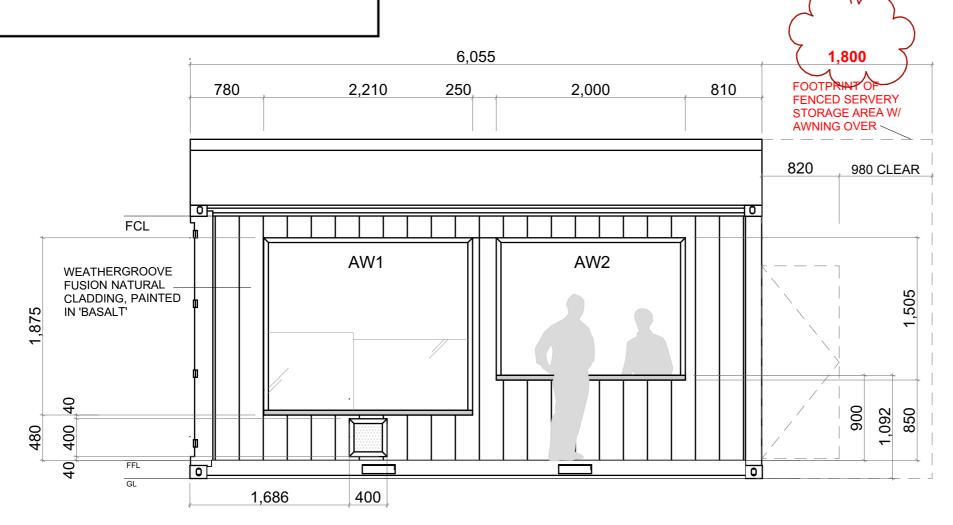

Approved Application No DA 24-1858

Granted on the 10 May 2024

Signed M Brown

Sheet No 22 of 30

FRONT ELEVATION SIDE ELEVATION

MODULATE CONTAINERS
AVALANCHE CAFE
External Elevations

Drawn By: EC Checked By: JA
Phase: #Project Status Project #: 19

Date: 29/01/2024 Scale: **NTS** 

REV: C

IMPORTANT NOTES:

CONFIRM DETAILS OF SET OUTS, LEVELS AND CRITICAL DIMENSIONS ON SITE PRIOR TO SHOP DRAWINGS AND FABRICATION.