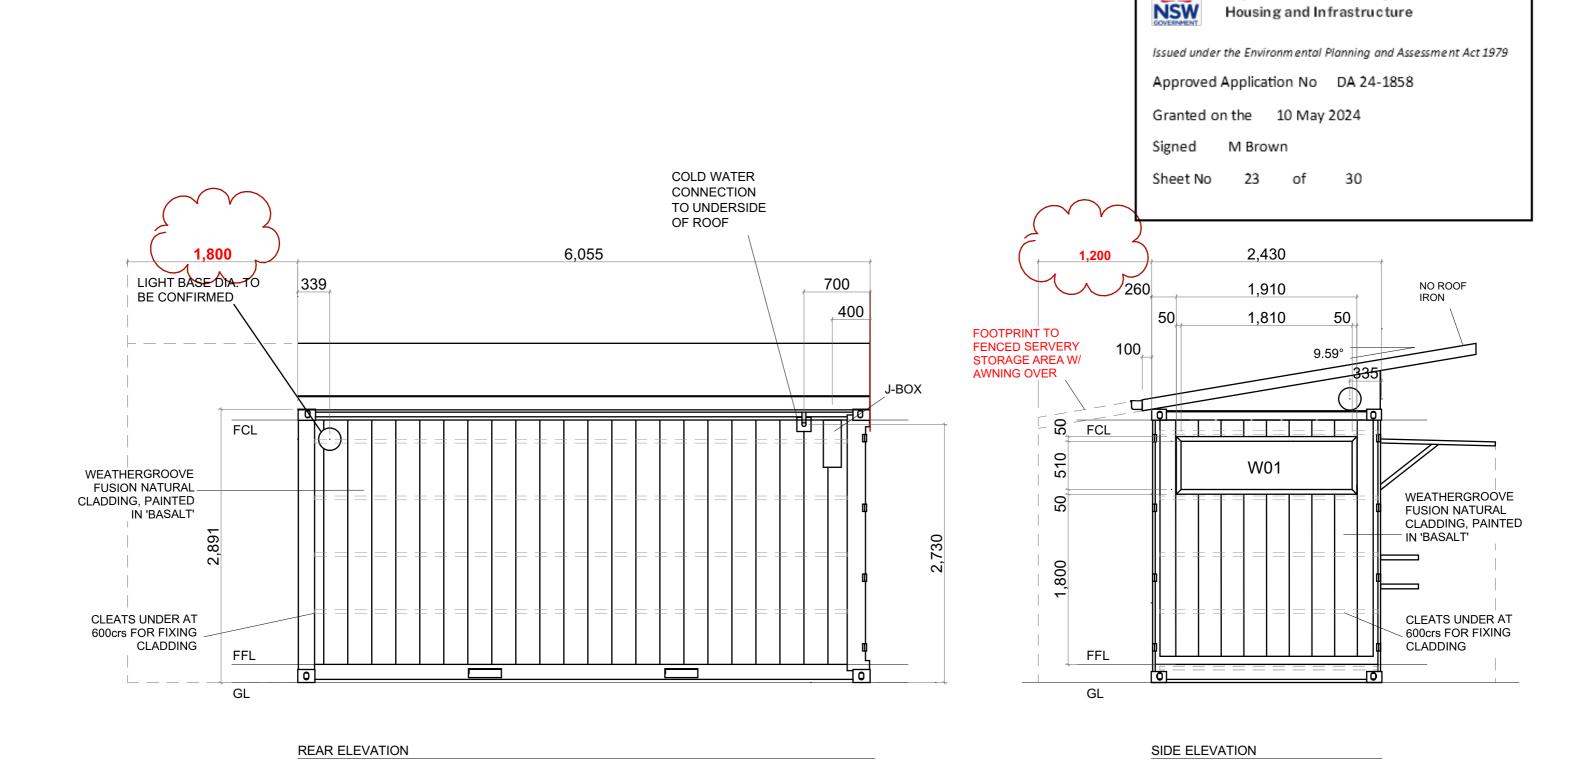

Approved Application No DA 24-1858

Granted on the 10 May 2024

Signed M Brown

Sheet No 22 of 30

FRONT ELEVATION SIDE ELEVATION

MODULATE CONTAINERS
AVALANCHE CAFE
External Elevations

Drawn By: EC Checked By: JA
Phase: #Project Status Project #: 19

Date: 29/01/2024 Scale: **NTS** 

REV: C

IMPORTANT NOTES:

CONFIRM DETAILS OF SET OUTS, LEVELS AND CRITICAL DIMENSIONS ON SITE PRIOR TO SHOP DRAWINGS AND FABRICATION.

MODULATE CONTAINERS
AVALANCHE CAFE
External Elevations

Drawn By: EC Checked By: JA
Phase: #Project Status Project #: 1931

Date: 29/01/2024 Scale: **NTS** 

Department of Planning

REV: ID: